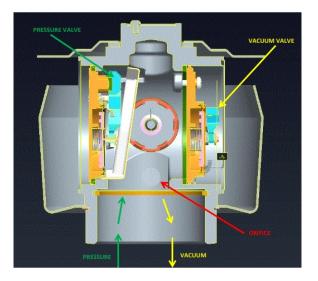

# **HUSKY PRESSURE / VACUUM VENT**

Model 10088 and 10037 have three (3) separate valves that address pressure / vacuum conditions in underground storage tanks (UST).

- Husky pressure / vacuum (P/V) vents incorporate three (3) separate valves to control over-pressure and vacuum conditions that arise in storage tanks. The three (3) valve system provides the necessary protection and durability needed in a UST vent cap.
- The vacuum valve is diaphragm operated and provides ten (10) times more sealing force than gravity devices. It consistantly opens at 6" -10" of water column (WC) / 1.5 - 2.5 KPa vacuum.
- The first over-pressure valve is diaphragm operated, giving ten (10) times more sealing force than gravity devices. It opens at 2.5" - 6" WC / .63 - 1.5 KPa pressure.

- The safety over-pressure valve is designed to handle high pressure / high flow conditions. This valve will vent up to 7900 SCFH at 2 psi / .14 bar.
- Model vents are a threaded vent cap that's easily installed by using the caston hex nut which allows tightening without having to go between vent pipes.
- Model 10088 vent cap with 10mm built in Orifice. - Model 10037 Vent cap without 10mm Orifice. - 10088 vent designed with rubber plug being inserted into 10mm to pass CP201.1.E. Vents pass CP201.1.1.E. for NSW EPA.