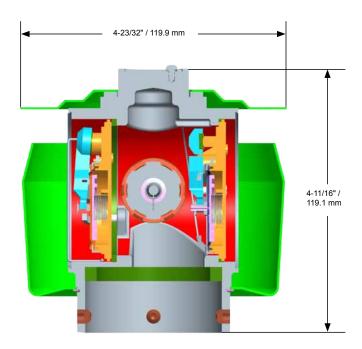

### **VENT CAP FOR UST**

- Dimensions
- Accessories

| Model 10037 | chown I off | Model 10088 | shown Right |
|-------------|-------------|-------------|-------------|
|             | Shown Leit  |             | Shown Right |