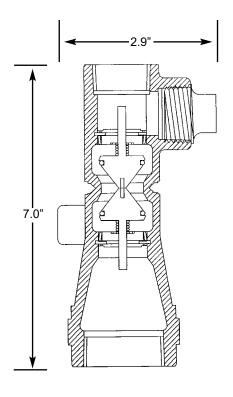

## A0063 Vapor Shear Valve

Installation Hardware Included

**Guide Specification:** A0063-024 Vapor Shear Valve installs on vapor recovery lines under the dispenser to eliminate the escape of vapors in the event of a collision to the dispenser. 1.5" female NPT connection to underground piping; 1" female NPT connection to dispenser piping. Double poppet.

## **Materials**

Body: Cast Iron Spring: Stainless Steel

Seal: Viton®

Viton® is a registered trademark of DuPont Dow Elastomers.