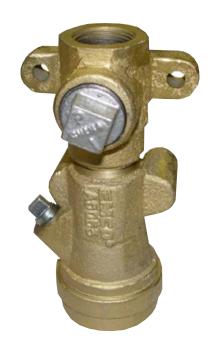

## A0063 Vapor Shear Valve

Installation Hardware Included

**Guide Specification:** A0063-024 Vapor Shear Valve installs on vapor recovery lines under the dispenser to eliminate the escape of vapors in the event of a collision to the dispenser. 1.5" female NPT connection to underground piping; 1" female NPT connection to dispenser piping. Double poppet.

## **Materials**

Body: Cast Iron Spring: Stainless Steel

Seal: Viton®

Viton® is a registered trademark of DuPont Dow Elastomers.